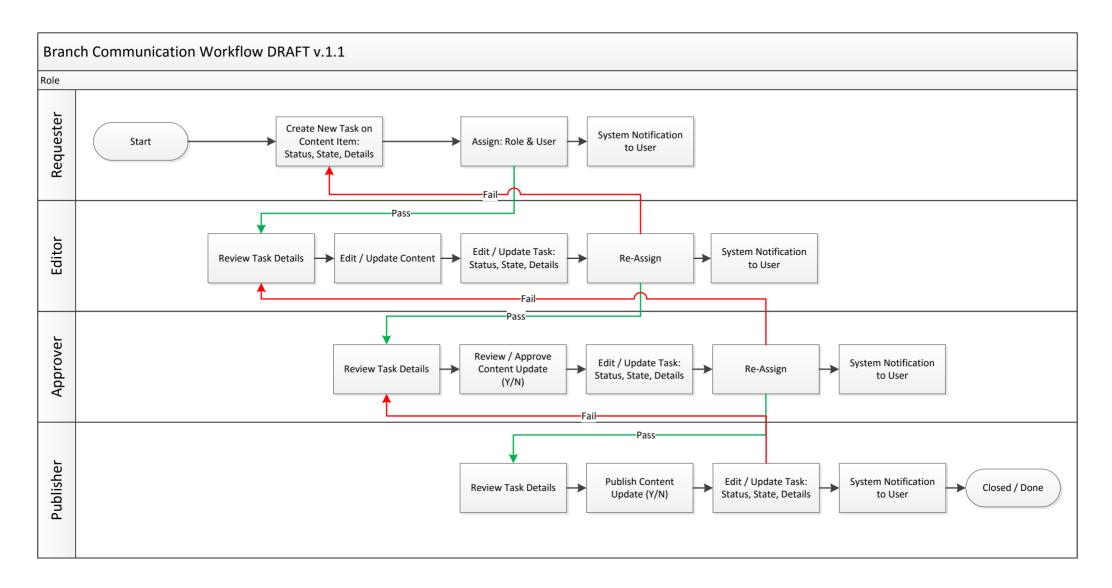

## ASSIGNEE ATTRIBUTES

## TASK ATTRIBUTES

| Role                                     | User                     | Task Status                     | Task State                              | Task Details                                   |
|------------------------------------------|--------------------------|---------------------------------|-----------------------------------------|------------------------------------------------|
| - Reques<br>- Editor                     | ter - User A<br>- User B | - Open<br>- Review              | - Unassigned<br>- Assigned              | - Due Date (DD & HH)<br>- Priority             |
| - Approv                                 |                          | - Publish                       | - In Progress                           | - Request Type                                 |
| - Publish                                | er - etc.                | - Feedback                      | - Completed                             | - Title (Task Name)<br>- Description / Content |
| *Permissions are associated to each role |                          | *Statuses, States, and Task Det | ails can be customized to business need |                                                |

- Other as required...